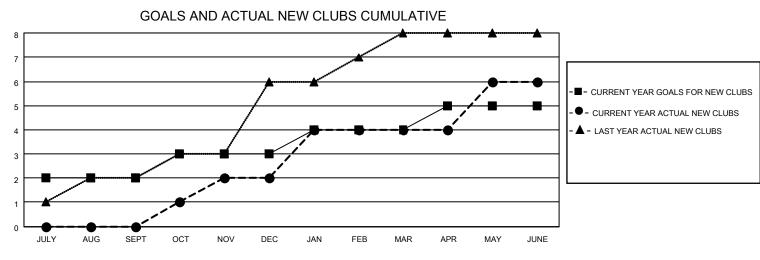

## LOCATION INDIA

District 321A1

Results as of: 6/30/2022

| Clubs                 |               |           |               | Members               |                       |                         |                                                    |
|-----------------------|---------------|-----------|---------------|-----------------------|-----------------------|-------------------------|----------------------------------------------------|
| RESULTS FOR 2021-2022 |               |           |               | RESULTS FOR 2021-2022 |                       |                         |                                                    |
| QUARTER               | NEW CLUB GOAL | NEW CLUBS | DROPPED CLUBS | QUARTER MEMB          | ER GROWTH NET<br>GOAL | MEMBER GROWTH<br>ACTUAL | DROPPED<br>MEMBERS ACTUAL<br>(including transfers) |
| JULY/AUG/SEPT         | 2             | 0         | 5             | JULY/AUG/SEPT         | 40                    | 62                      | 108                                                |
| OCT/NOV/DEC           | 1             | 2         | 1             | OCT/NOV/DEC           | 30                    | 88                      | 25                                                 |
| JAN/FEB/MAR           | 1             | 2         | 0             | JAN/FEB/MAR           | 30                    | 110                     | 50                                                 |
| APR/MAY/JUNE          | 1             | 2         | 1             | APR/MAY/JUNE          | 30                    | 107                     | 133                                                |