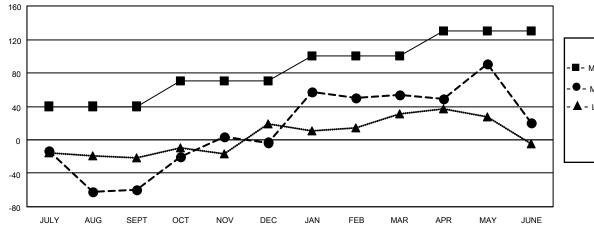

## LOCATION INDIA

District 321A1

Results as of: 6/30/2022

| Clubs                 |               |           |               | Members               |                       |                         |                                                    |
|-----------------------|---------------|-----------|---------------|-----------------------|-----------------------|-------------------------|----------------------------------------------------|
| RESULTS FOR 2021-2022 |               |           |               | RESULTS FOR 2021-2022 |                       |                         |                                                    |
| QUARTER               | NEW CLUB GOAL | NEW CLUBS | DROPPED CLUBS | QUARTER MEMB          | ER GROWTH NET<br>GOAL | MEMBER GROWTH<br>ACTUAL | DROPPED<br>MEMBERS ACTUAL<br>(including transfers) |
| JULY/AUG/SEPT         | 2             | 0         | 5             | JULY/AUG/SEPT         | 40                    | 62                      | 108                                                |
| OCT/NOV/DEC           | 1             | 2         | 1             | OCT/NOV/DEC           | 30                    | 88                      | 25                                                 |
| JAN/FEB/MAR           | 1             | 2         | 0             | JAN/FEB/MAR           | 30                    | 110                     | 50                                                 |
| APR/MAY/JUNE          | 1             | 2         | 1             | APR/MAY/JUNE          | 30                    | 107                     | 133                                                |

GOALS AND ACTUAL MEMBERS CUMULATIVE

- MEMBER GROWTH ACTUAL

- LAST YEAR MEMBERSHIP ACTUAL

| DROPPED CLUBS: 7 |     | 33 CLUBS OF 63 ADDED 1 OR<br>MORE NEW MEMBERS | GENDER DISTRIBUTION                |                                |  |
|------------------|-----|-----------------------------------------------|------------------------------------|--------------------------------|--|
|                  |     | NORE NEW MEMBERS                              | MALE<br>FEMALE                     | 1,165 (67.77%)<br>554 (32.23%) |  |
| DROPPED MEMBERS  |     |                                               | NON BINARY<br>PREFER NOT TO ANSWER | 0 (0.00%)<br>0 (0.00%)         |  |
| DECEASED         | 7   |                                               |                                    | 0 (0.0070)                     |  |
| CLUB CANCELLED   | 92  | CLICK HERE FOR CUMULATIVE                     | TOTAL FAMILY UNIT MEMBERS          | 883                            |  |
| OTHER            | 222 | MEMBERSHIP DATA                               |                                    |                                |  |
| TOTAL            | 321 |                                               | FAMILY MEMBERS PAYING HA           | LF DUES 556                    |  |
|                  |     |                                               |                                    |                                |  |